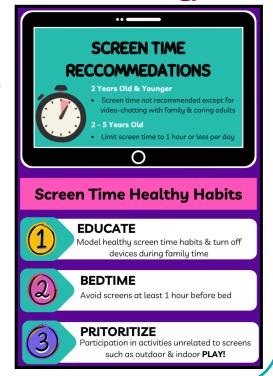

#### **Curriculum Corner: Children & Technology**

Unlike the childhood of past generations, today's children are growing up in an increasingly high-tech world. From televisions, tablets, mobile devices, virtual assistant devices (ie: Alexa) & even Artificial Intelligence- technology is everywhere. According to the *Canadian Paediatric Society*, young children that experience excessive screen time exposure may be at risk for developing lower language skills, decreased executive function skills, disruption in sleep, increased behaviors, reduction in both physical activity & quality adult/peer interactions.

When utilized appropriately, technology can unveil various beneficial learning experiences such as STEM (Science, Technology, Engineering & Math) exploration, cultivates digital literacy, nurtures creativity & connection with loved ones from around the world.

For more information visit: <a href="https://caringforkids.cps.ca/handouts/behavior-and-development/screen-time-and-young-children">https://caringforkids.cps.ca/handouts/behavior-and-development/screen-time-and-young-children</a>